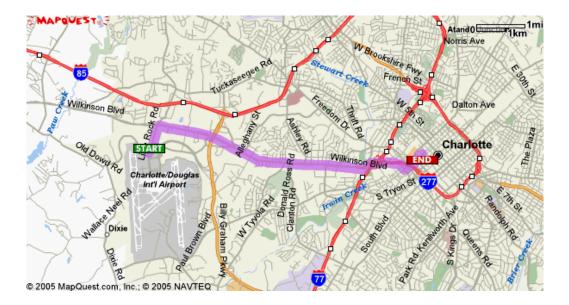

## DIRECTIONS: CHARLOTTE AIRPORT TO TEAM HOTEL, RESIDENCE INN UPTOWN

Start: RENTAL CAR: 4000 Rental Car Rd, Charlotte, NC, 28214-3200 US End: HOTEL: 404 S Mint St, Charlotte, NC, 28202-1510 US Distance: 6.25 miles Total Estimated Time: 12 minutes Directions Distance < 0.1 I.Start out going NORTHWEST on RENTAL CAR RD/AIRPORT PARKING DR toward OLD DOWD RD. miles 2. Turn RIGHT onto OLD DOWD RD. 0.1 miles 3. Stay STRAIGHT to go onto LITTLE ROCK RD. 0.3 miles ..... Turn RIGHT onto WILKINSON BLVD/US-74 E/US-29 N. Continue to follow US-74 E. 4.9 miles <0.1 5. Take the CARSON BLVD exit- EXIT 1D. miles 6.Stay STRAIGHT to go onto W CARSON BLVD. 0.1 miles 7. Turn LEFT onto S MINT ST. 0.4 miles 

■ 8.End at 404 S Mint St, Charlotte, NC 28202-1510 US